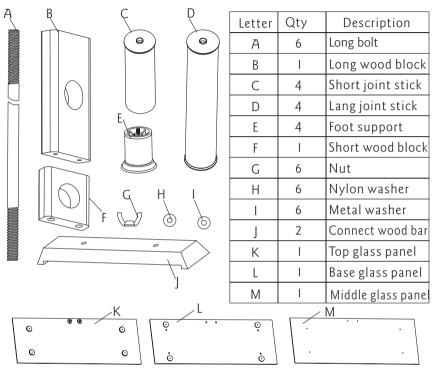

## Contents of the box: Hardware shown as actual size

Please read this guide before installation.

Ensure the correct installation. The Max load is 60kg/132lbs. Keep away from high frequency or power equipment to avoid disturbance. Choose flat floor to put this product.